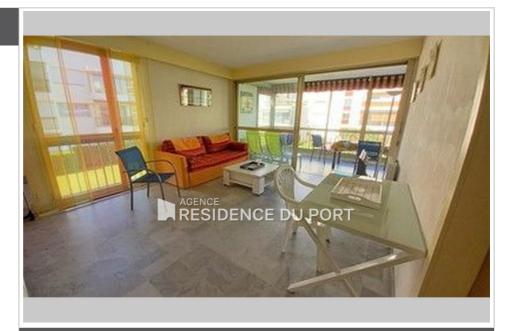

## Apartment 24 Mandelieu-la-Napoule

We invite you to come and spend your holidays in this beautiful 2-room apartment of 67 m² of living space (52 m² Carrez + 15 m² loggia) - rental for 4 people, secure with caretaker, tennis courts, bowling alley, swimming pool, restaurant/snack bar and direct access to the beach. This apartment is bright and comfortable. Located on the 1st floor, it is composed of an entrance, an independent equipped kitchen, a bedroom with a 180 cm bed, a living room with a convertible sofa, a loggia, a shower room and a toilet. EAST facing with small sea views. Wifi and a parking space complete this property. Not air conditioned. Linen is not provided. Nonsmoking apartment. The Résidence du Port is very well located in La Napoule, you are close to shops, public transport, the beach, the famous Golf de la Napoule as well as the Port. Do not hesitate to contact us for more information at: 04.93.93.48.04 / 06.98.43.71.58 - valerie@agenceresidenceduport.com TS Current number Information on the risks to which this property is exposed is available on the Géorisks website https://www.georisks.gouv.fr/