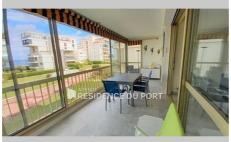

## Apartment 24 Mandelieu-la-Napoule

We invite you to come and spend your holidays in this beautiful 2-room apartment of 67 m² of living space (52 m² Carrez + 15 m² loggia) - rental for 4 people, secure with caretaker, tennis courts, bowling alley, swimming pool, restaurant/snack bar and direct access to the beach. This apartment is bright and comfortable. Located on the 1st floor, it is composed of an entrance, an independent equipped kitchen, a bedroom with a 180 cm bed, a living room with a convertible sofa, a loggia, a shower room and a toilet. EAST facing with small sea views. Wifi and a parking space complete this property. Not air conditioned. Linen is not provided. Nonsmoking apartment. The Résidence du Port is very well located in La Napoule, you are close to shops, public transport, the beach, the famous Golf de la Napoule as well as the Port. Do not hesitate to contact us for more information at: 04.93.93.48.04 / 06.98.43.71.58 - valerie@agenceresidenceduport.com TS Current number Information on the risks to which this property is exposed is available on the Géorisks website https://www.georisks.gouv.fr/