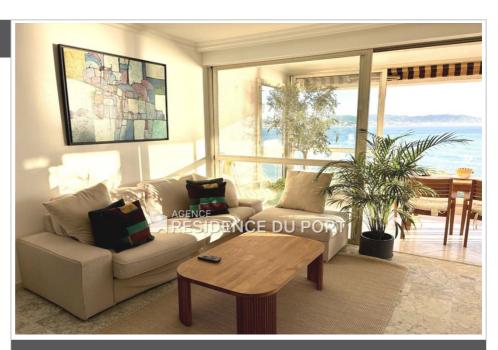

## Apartment 31 Mandelieu-la-Napoule

In a luxury residence, magnificent and bright 3-room apartment of 86 m² living space (70 m² Carrez + 16 m² closed loggia) - rental for 4 people maximum, composed of an entrance with storage, a corridor which serves two beautiful bedrooms with 160 cm beds, a large living room with a beautiful equipped kitchen open to the living room, decorated on the loggia with a long bay window offering a direct view of the Port of Mandelieu, a shower room and a separate toilet. Air conditioning, wifi and a closed garage in the S/S complete this property. Linen is not provided. Non-smoking apartment. Residence with a magnificent park, a swimming pool, a tennis court, a pétanque court and a restaurant/snack bar. The Port residence is very well located in La Napoule, you are close to shops, public transport, the beach, the famous Golf de la Napoule and the port. Do not hesitate to contact us for more information at: 04.93.93.48.04 / 06.98.43.71.58 - valerie@agenceresidenceduport.com