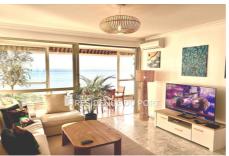

## Apartment 31 Mandelieu-la-Napoule

In a luxury residence, magnificent and bright 3-room apartment of 86 m² living space (70 m² Carrez + 16 m² closed loggia) - rental for 4 people maximum, composed of an entrance with storage, a corridor which serves two beautiful bedrooms with 160 cm beds, a large living room with a beautiful equipped kitchen open to the living room, decorated on the loggia with a long bay window offering a direct view of the Port of Mandelieu, a shower room and a separate toilet. Air conditioning, wifi and a closed garage in the S/S complete this property. Linen is not provided. Non-smoking apartment. Residence with a magnificent park, a swimming pool, a tennis court, a pétanque court and a restaurant/snack bar. The Port residence is very well located in La Napoule, you are close to shops, public transport, the beach, the famous Golf de la Napoule and the port. Do not hesitate to contact us for more information at: 04.93.93.48.04 / 06.98.43.71.58 - valerie@agenceresidenceduport.com