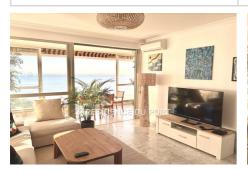

## Apartment 31 Mandelieu-la-Napoule

In a luxury residence, magnificent and bright 3-room apartment of 86 m² living space (70 m² Carrez + 16 m² closed loggia) - rental for 4 people maximum, composed of an entrance with storage, a corridor which serves two beautiful bedrooms with 160 cm beds, a large living room with a beautiful equipped kitchen open to the living room, decorated on the loggia with a long bay window offering a direct view of the Port of Mandelieu, a shower room and a separate toilet. Air conditioning, wifi and a closed garage in the S/S complete this property. Linen is not provided. Non-smoking apartment. Residence with a magnificent park, a swimming pool, a tennis court, a pétanque court and a restaurant/snack bar. The Port residence is very well located in La Napoule, you are close to shops, public transport, the beach, the famous Golf de la Napoule and the port. Do not hesitate to contact us for more information at: 04.93.93.48.04 / 06.98.43.71.58 - valerie@agenceresidenceduport.com